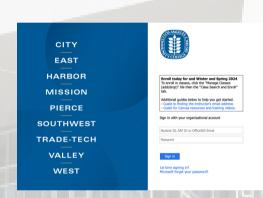

#### STEP 4: How to log in to your LACCD ACCOUNT

- USE THIS LINK TO REACH THE LOGIN PAGE:

  LACCD LOGIN
- ON THE BOTTOM RIGHT THE STUDENT SHOULD SEE THIS:

- THE STUDENT'S USER ID WILL BE YOUR SID NUMBER THAT BEGINS WITH 88 OR 900
- THE STUDENT WILL BE GIVEN A PRESET DEFAULT PASSWORD. YOU CAN FIND INSTRUCTIONS ON GETTING THE PRESET PASSWORD BY CLICKING ON THIS LINK PASSWORD ASSISTANCE
- NEXT, FOLLOW INSTRUCTIONS AND RESET PASSWORD TO LOGIN