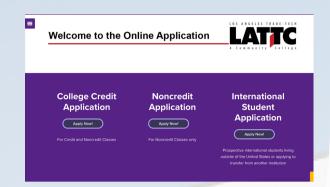

### **ENROLLMENT STEPS**

STEP 1: APPLY (TIMELINE: OCTOBER - APRIL)

**APPLICATION LINK:** 

LATTC COLLEGE CREDIT APPLICATION

**Note:** After 2 - 3 business days, students will receive a nine digit student ID number, starting with 88 or 9 (ex. 900819439), this will allow them to complete the following enrollment steps