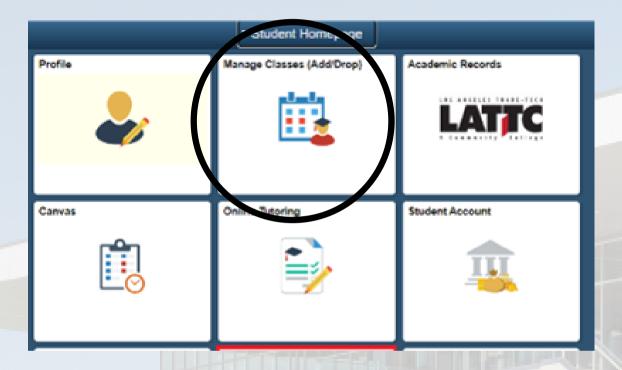

#### STEP 7: ADDING CLASSES

- BEGINNING OF APRIL
- STUDENT MUST SIGN IN TO THEIR STUDENT
   PORTAL AS INSTRUCTED IN STEP 3
- LOOK FOR "MANAGE CLASSES"

- AFTER CLICKING ON THE TILE THERE WILL BE AN OPTION TO "ADD CLASSES". FOLLOW THE 3 STEPS TO ENROLL INTO COURSES
  - ADD
  - REVIEW CLASS DESCRIPTION & ENROLLMENT
  - SUBMIT