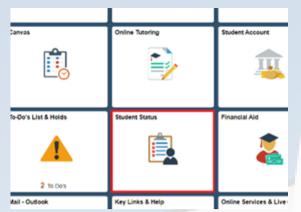

### STEP 5: COMPLETE LATTC ORIENTATION

- COMPLETE BETWEEN FEBRUARY APRIL 5TH
- Log on to <u>Mycollege.laccd.edu</u>
- CLICK THE "STUDENT STATUS" TILE
- CLICK ON ORIENTATION
- COMPLETE ORIENTATION
  - STUDENT WILL NEED 80% TO GET CREDIT. (UNLIMITED ATTEMPTS)