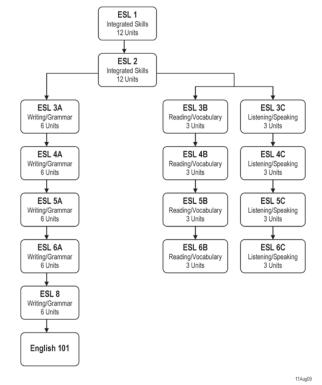

## TABLE OF CONTENTS

| Vision and Mission of Paric                                                                                                                                                                                                                                                                                                                                                                                                                                                                                                                                                                                                                                                                                                            | J                                                                                                                                              |
|----------------------------------------------------------------------------------------------------------------------------------------------------------------------------------------------------------------------------------------------------------------------------------------------------------------------------------------------------------------------------------------------------------------------------------------------------------------------------------------------------------------------------------------------------------------------------------------------------------------------------------------------------------------------------------------------------------------------------------------|------------------------------------------------------------------------------------------------------------------------------------------------|
| Steps to Enroll                                                                                                                                                                                                                                                                                                                                                                                                                                                                                                                                                                                                                                                                                                                        |                                                                                                                                                |
| Registration                                                                                                                                                                                                                                                                                                                                                                                                                                                                                                                                                                                                                                                                                                                           |                                                                                                                                                |
| Withdrawing from a Class is a Serious Decision                                                                                                                                                                                                                                                                                                                                                                                                                                                                                                                                                                                                                                                                                         |                                                                                                                                                |
| Fees At a Glance                                                                                                                                                                                                                                                                                                                                                                                                                                                                                                                                                                                                                                                                                                                       |                                                                                                                                                |
| Taking the Assessment Test                                                                                                                                                                                                                                                                                                                                                                                                                                                                                                                                                                                                                                                                                                             | 19                                                                                                                                             |
| Support Services-Operation Hours                                                                                                                                                                                                                                                                                                                                                                                                                                                                                                                                                                                                                                                                                                       | -21                                                                                                                                            |
| Prerequisites, Co-requisites & Advisories                                                                                                                                                                                                                                                                                                                                                                                                                                                                                                                                                                                                                                                                                              | 22                                                                                                                                             |
| Web Enrollment.                                                                                                                                                                                                                                                                                                                                                                                                                                                                                                                                                                                                                                                                                                                        | .23                                                                                                                                            |
| Enrollment Information.                                                                                                                                                                                                                                                                                                                                                                                                                                                                                                                                                                                                                                                                                                                | 24                                                                                                                                             |
| Adding Classes                                                                                                                                                                                                                                                                                                                                                                                                                                                                                                                                                                                                                                                                                                                         | 24                                                                                                                                             |
| Auditing Classes                                                                                                                                                                                                                                                                                                                                                                                                                                                                                                                                                                                                                                                                                                                       |                                                                                                                                                |
| Basic Skills Enrollment Limitation                                                                                                                                                                                                                                                                                                                                                                                                                                                                                                                                                                                                                                                                                                     | 24                                                                                                                                             |
| Dropping/Withdrawing From Classes                                                                                                                                                                                                                                                                                                                                                                                                                                                                                                                                                                                                                                                                                                      | 24                                                                                                                                             |
| Concurrent Enrollment/Class Conflict                                                                                                                                                                                                                                                                                                                                                                                                                                                                                                                                                                                                                                                                                                   |                                                                                                                                                |
| Cancelled Classes                                                                                                                                                                                                                                                                                                                                                                                                                                                                                                                                                                                                                                                                                                                      |                                                                                                                                                |
| Course and Activity Repetition for Additional Credit                                                                                                                                                                                                                                                                                                                                                                                                                                                                                                                                                                                                                                                                                   |                                                                                                                                                |
| Course Repetition to Improve Substandard Grades                                                                                                                                                                                                                                                                                                                                                                                                                                                                                                                                                                                                                                                                                        |                                                                                                                                                |
| Course Repetition Under Special Circumstances                                                                                                                                                                                                                                                                                                                                                                                                                                                                                                                                                                                                                                                                                          |                                                                                                                                                |
| International Student Admission                                                                                                                                                                                                                                                                                                                                                                                                                                                                                                                                                                                                                                                                                                        |                                                                                                                                                |
| Parking Permits                                                                                                                                                                                                                                                                                                                                                                                                                                                                                                                                                                                                                                                                                                                        |                                                                                                                                                |
| Parking Locations                                                                                                                                                                                                                                                                                                                                                                                                                                                                                                                                                                                                                                                                                                                      |                                                                                                                                                |
| Registration by Proxy                                                                                                                                                                                                                                                                                                                                                                                                                                                                                                                                                                                                                                                                                                                  |                                                                                                                                                |
| Study Load                                                                                                                                                                                                                                                                                                                                                                                                                                                                                                                                                                                                                                                                                                                             |                                                                                                                                                |
| Veterans, Selected Reservist, National Guard, & Eligible Dependents                                                                                                                                                                                                                                                                                                                                                                                                                                                                                                                                                                                                                                                                    |                                                                                                                                                |
| The Financial Aid Application Process                                                                                                                                                                                                                                                                                                                                                                                                                                                                                                                                                                                                                                                                                                  |                                                                                                                                                |
| BOG Fee Waiver Application                                                                                                                                                                                                                                                                                                                                                                                                                                                                                                                                                                                                                                                                                                             |                                                                                                                                                |
| Admissions Application                                                                                                                                                                                                                                                                                                                                                                                                                                                                                                                                                                                                                                                                                                                 | -34                                                                                                                                            |
|                                                                                                                                                                                                                                                                                                                                                                                                                                                                                                                                                                                                                                                                                                                                        |                                                                                                                                                |
| Learning Skills Center                                                                                                                                                                                                                                                                                                                                                                                                                                                                                                                                                                                                                                                                                                                 |                                                                                                                                                |
| Honors                                                                                                                                                                                                                                                                                                                                                                                                                                                                                                                                                                                                                                                                                                                                 | 26                                                                                                                                             |
|                                                                                                                                                                                                                                                                                                                                                                                                                                                                                                                                                                                                                                                                                                                                        | 26                                                                                                                                             |
| Honors                                                                                                                                                                                                                                                                                                                                                                                                                                                                                                                                                                                                                                                                                                                                 | 26<br>35                                                                                                                                       |
| Honors                                                                                                                                                                                                                                                                                                                                                                                                                                                                                                                                                                                                                                                                                                                                 | 26<br>35<br>36                                                                                                                                 |
| Honors Plan A General Education Plan B General Education                                                                                                                                                                                                                                                                                                                                                                                                                                                                                                                                                                                                                                                                               | 26<br>35<br>36<br>37                                                                                                                           |
| Honors  Plan A General Education                                                                                                                                                                                                                                                                                                                                                                                                                                                                                                                                                                                                                                                                                                       | 26<br>35<br>36<br>37<br>38                                                                                                                     |
| Honors Plan A General Education Plan B General Education CSU General Education IGETC General Education Educational Programs                                                                                                                                                                                                                                                                                                                                                                                                                                                                                                                                                                                                            | 26<br>35<br>36<br>37<br>38<br>40                                                                                                               |
| Honors Plan A General Education Plan B General Education CSU General Education IGETC General Education Educational Programs Spring 2013 Schedule - Class Listing 41                                                                                                                                                                                                                                                                                                                                                                                                                                                                                                                                                                    | 26<br>35<br>36<br>37<br>38<br>40<br>-73                                                                                                        |
| Honors Plan A General Education Plan B General Education CSU General Education IGETC General Education Educational Programs                                                                                                                                                                                                                                                                                                                                                                                                                                                                                                                                                                                                            | 26<br>35<br>36<br>37<br>38<br>40<br>-73                                                                                                        |
| Honors  Plan A General Education  Plan B General Education  CSU General Education  IGETC General Education  Educational Programs  Spring 2013 Schedule - Class Listing  A1  Noncredit classes                                                                                                                                                                                                                                                                                                                                                                                                                                                                                                                                          | 26<br>35<br>36<br>37<br>38<br>40<br>-73<br>74<br>-77                                                                                           |
| Honors  Plan A General Education  Plan B General Education  CSU General Education  IGETC General Education  Educational Programs  Spring 2013 Schedule - Class Listing  ATTC On-Line Classes  75                                                                                                                                                                                                                                                                                                                                                                                                                                                                                                                                       | 26<br>35<br>36<br>37<br>38<br>40<br>-73<br>74<br>77<br>78                                                                                      |
| Honors  Plan A General Education  Plan B General Education  CSU General Education  IGETC General Education  Educational Programs.  Spring 2013 Schedule - Class Listing  All Noncredit classes  LATIC On-Line Classes  Cooperative Education                                                                                                                                                                                                                                                                                                                                                                                                                                                                                           | 26<br>35<br>36<br>37<br>38<br>40<br>-73<br>74<br>-77<br>78<br>79                                                                               |
| Honors  Plan A General Education  Plan B General Education  CSU General Education  IGETC General Education  Educational Programs  Spring 2013 Schedule - Class Listing  Altonaredit classes  LATTC On-Line Classes  Apprenticeship Education  Apprenticeship Education                                                                                                                                                                                                                                                                                                                                                                                                                                                                 | 26<br>35<br>36<br>37<br>38<br>40<br>-73<br>74<br>77<br>78<br>79<br>80                                                                          |
| Honors Plan A General Education Plan B General Education CSU General Education IGETC General Education Educational Programs Spring 2013 Schedule - Class Listing Noncredit classes LATTC On-Line Classes Cooperative Education Apprenticeship Education Instructional TV Program-The Weekend College                                                                                                                                                                                                                                                                                                                                                                                                                                   | 26<br>35<br>36<br>37<br>38<br>40<br>-73<br>74<br>-77<br>78<br>79<br>80<br>81                                                                   |
| Honors Plan A General Education Plan B General Education CSU General Education IGETC General Education Educational Programs Spring 2013 Schedule - Class Listing Noncredit classes LATTC On-Line Classes Cooperative Education Apprenticeship Education Instructional TV Program-The Weekend College College & District Policies                                                                                                                                                                                                                                                                                                                                                                                                       | 26<br>35<br>36<br>37<br>38<br>40<br>-73<br>74<br>-77<br>78<br>80<br>81                                                                         |
| Honors Plan A General Education Plan B General Education CSU General Education IGETC General Education Educational Programs Spring 2013 Schedule - Class Listing Noncredit classes LATTC On-Line Classes Cooperative Education Apprenticeship Education Instructional TV Program-The Weekend College College & District Policies Academic Freedom                                                                                                                                                                                                                                                                                                                                                                                      | 26<br>35<br>36<br>37<br>38<br>40<br>-73<br>74<br>-77<br>80<br>81<br>81                                                                         |
| Honors Plan A General Education Plan B General Education CSU General Education IGETC General Education Educational Programs Spring 2013 Schedule - Class Listing All Noncredit classes LATTC On-Line Classes Cooperative Education Apprenticeship Education Instructional TV Program-The Weekend College College & District Policies Academic Freedom Academic Standards                                                                                                                                                                                                                                                                                                                                                               | 26<br>35<br>36<br>37<br>38<br>40<br>-73<br>74<br>-77<br>80<br>81<br>81<br>81<br>81                                                             |
| Honors Plan A General Education Plan B General Education CSU General Education IGETC General Education Educational Programs Spring 2013 Schedule - Class Listing Noncredit classes LATTC On-Line Classes Cooperative Education Apprenticeship Education Instructional TV Program-The Weekend College College & District Policies Academic Freedom Academic Standards Accuracy Statement                                                                                                                                                                                                                                                                                                                                                | 26<br>35<br>36<br>37<br>38<br>40<br>-73<br>74<br>-77<br>78<br>80<br>81<br>81<br>81<br>81                                                       |
| Honors Plan A General Education Plan B General Education CSU General Education IGETC General Education Educational Programs Spring 2013 Schedule - Class Listing                                                                                                                                                                                                                                                                                                                                                                                                                                                                                                                                                                       | 26<br>35<br>36<br>37<br>38<br>40<br>-73<br>74<br>-77<br>80<br>81<br>81<br>81<br>81<br>81                                                       |
| Honors Plan A General Education Plan B General Education CSU General Education IGETC General Education Educational Programs Spring 2013 Schedule - Class Listing Spring 2013 Schedule - Class Listing All Noncredit classes LATTC On-Line Classes Cooperative Education Apprenticeship Education Instructional TV Program- The Weekend College College & District Policies Academic Freedom Academic Standards Accuracy Statement Admission and Resident Classification of Non-Citizens Attendance Conduct Expected of Students Diversity                                                                                                                                                                                              | 26<br>35<br>36<br>37<br>38<br>40<br>-73<br>74<br>-77<br>78<br>80<br>81<br>81<br>81<br>81<br>81<br>81                                           |
| Honors Plan A General Education Plan B General Education CSU General Education IGETC General Education Educational Programs Spring 2013 Schedule - Class Listing Spring 2013 Schedule - Class Listing All Noncredit classes LATTC On-Line Classes Cooperative Education Apprenticeship Education Instructional TV Program- The Weekend College College & District Policies Academic Freedom Academic Standards Accuracy Statement Admission and Resident Classification of Non-Citizens Attendance Conduct Expected of Students Diversity PASS/No PASS                                                                                                                                                                                 | 26<br>35<br>36<br>37<br>38<br>40<br>-73<br>74<br>-77<br>80<br>81<br>81<br>81<br>81<br>81<br>81<br>81<br>82                                     |
| Honors  Plan A General Education  Plan B General Education  CSU General Education  IGETC General Education  Educational Programs  Spring 2013 Schedule - Class Listing  A1 Noncredit classes  LATTC On-Line Classes  Cooperative Education  Apprenticeship Education  Instructional TV Program- The Weekend College  College & District Policies  Academic Freedom  Academic Standards  Accuracy Statement  Admission and Resident Classification of Non-Citizens  Attendance  Conduct Expected of Students  Diversity  PASS/No PASS  Drug-Free Workplace Policy                                                                                                                                                                       | 26<br>35<br>36<br>37<br>38<br>40<br>-73<br>74<br>-77<br>80<br>81<br>81<br>81<br>81<br>81<br>81<br>82<br>82                                     |
| Honors Plan A General Education Plan B General Education CSU General Education IGETC General Education Educational Programs Spring 2013 Schedule - Class Listing Spring 2013 Schedule - Class Listing Yoncredit classes LATTC On-Line Classes Cooperative Education Apprenticeship Education Instructional TV Program- The Weekend College College & District Policies Academic Freedom Academic Standards Accuracy Statement Admission and Resident Classification of Non-Citizens Attendance Conduct Expected of Students Diversity PASS/No PASS Drug-Free Workplace Policy E-Mail Account for Enrolled Students                                                                                                                     | 26<br>35<br>36<br>37<br>38<br>40<br>-73<br>74<br>-77<br>80<br>81<br>81<br>81<br>81<br>81<br>82<br>82<br>82                                     |
| Honors Plan A General Education Plan B General Education CSU General Education IGETC General Education Educational Programs Spring 2013 Schedule - Class Listing Spring 2013 Schedule - Class Listing All Noncredit classes LATTC On-Line Classes Cooperative Education Apprenticeship Education Instructional TV Program- The Weekend College College & District Policies Academic Freedom Academic Standards Accuracy Statement Admission and Resident Classification of Non-Citizens Attendance Conduct Expected of Students Diversity PASS/No PASS Drug-Free Workplace Policy E-Mail Account for Enrolled Students Educational Environment Policy                                                                                  | 26<br>35<br>36<br>37<br>38<br>40<br>-73<br>74<br>-77<br>80<br>81<br>81<br>81<br>81<br>81<br>81<br>82<br>82<br>82<br>82                         |
| Honors Plan A General Education Plan B General Education CSU General Education IGETC General Education Educational Programs Spring 2013 Schedule - Class Listing Spring 2013 Schedule - Class Listing Yoncredit classes LATTC On-Line Classes LATTC On-Line Classes Cooperative Education Apprenticeship Education Instructional TV Program- The Weekend College College & District Policies Academic Freedom Academic Standards Accuracy Statement Admission and Resident Classification of Non-Citizens Attendance Conduct Expected of Students Diversity PASS/No PASS Drug-Free Workplace Policy E-Mail Account for Enrolled Students Educational Environment Policy Emergency Information                                          | 26<br>35<br>36<br>37<br>38<br>40<br>-73<br>74<br>-77<br>80<br>81<br>81<br>81<br>81<br>81<br>81<br>82<br>82<br>82<br>82<br>82<br>82             |
| Honors Plan A General Education Plan B General Education CSU General Education IGETC General Education Educational Programs Spring 2013 Schedule - Class Listing Spring 2013 Schedule - Class Listing Yoncredit classes LATTC On-Line Classes LATTC On-Line Classes Cooperative Education Apprenticeship Education Instructional TV Program- The Weekend College College & District Policies Academic Freedom Academic Standards Accuracy Statement Admission and Resident Classification of Non-Citizens Attendance Conduct Expected of Students Diversity PASS/No PASS Drug-Free Workplace Policy E-Mail Account for Enrolled Students Educational Environment Policy Emergency Information Family Education Rights and Privacy Act. | 26<br>35<br>36<br>37<br>38<br>40<br>-73<br>78<br>80<br>81<br>81<br>81<br>81<br>82<br>82<br>82<br>82<br>82<br>82<br>82                          |
| Honors Plan A General Education Plan B General Education CSU General Education IGETC General Education Educational Programs Spring 2013 Schedule - Class Listing Spring 2013 Schedule - Class Listing Yoncredit classes LATTC On-Line Classes LATTC On-Line Classes Cooperative Education Apprenticeship Education Instructional TV Program- The Weekend College College & District Policies Academic Freedom Academic Standards Accuracy Statement Admission and Resident Classification of Non-Citizens Attendance Conduct Expected of Students Diversity PASS/No PASS Drug-Free Workplace Policy E-Mail Account for Enrolled Students Educational Environment Policy Emergency Information                                          | 26<br>35<br>36<br>37<br>38<br>40<br>-73<br>74<br>-77<br>80<br>81<br>81<br>81<br>81<br>81<br>82<br>82<br>82<br>82<br>82<br>82<br>82<br>82<br>82 |