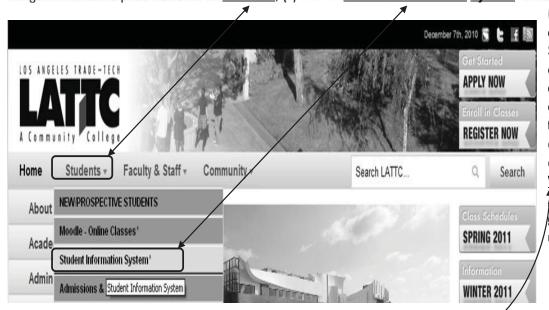

y and are not covered by the fee waiver.
- View Grades: To view grades for any semester/term.
- Transcripts (Unofficial): View and print a copy of your unofficial transcripts. Official transcripts must be requested through Admissions and Records, JH-1st Floor.
- Personal Info: To view your personal information. To make corrections, visit Admissions & Records in JH- 1st Floor.
- 4. Please remember to LOG OUT (click "Sign Out") after you are finished.

## Registration Appointment and "Hold" Checked

## Step 1: How to find registration appointment

Students can find their registration appointment date by (1) logging on our college website <u>(lattc.edu)</u>, (2) go to the navigation menu and place the cursor on **Students**, (3) click on **Student Information System** on the drop down menu,



(4) log in by entering their Social Security # or Student ID # and enter the 4 digit PIN (which is the month and day of their birthday), and (5) click on View Reg Appointment to get their date of registration.

Step 2: Check if any HOLDS exist prior to enrolling for classes



Too many times students attempt to register online or in-person and cannot enroll in classes because of existing **HOLDS** (e.g. Enrollment fee holds, health fee holds). Any HOLD will prevent a student from enrolling in classes. Therefore, to ensure that students can enroll for classes without any problems, they need to check if any HOLDS exist.

To determine if student has a HOLD on his/her records, they must do the following: (1) logging on our college website (lattc.edu), (2) go to the navigation menu and place