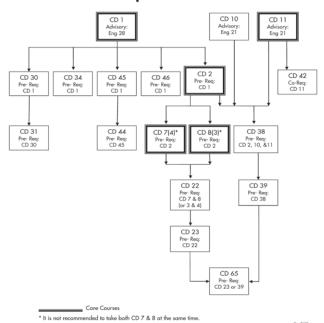

|              |                                |             |

| CHE     | /IISTR     | Y 221                     |             |              | 5.00 UNITS |
|---------|------------|---------------------------|-------------|--------------|------------|
| BIOC    | HEMIS      | STRY FOR SCIENCE          | MAJ         | ORS (UC:CSU) |            |
| Prerequ | uisite: Cl | hemistry 211 with a grade | of 'C' or b | petter.      |            |
| 1688    | lec        | 1:10pm - 2:45pm           | MW          | K.F. HOUBEN  | K 258      |
| &       | lab        | 3:15pm - 6:25pm           | MW          | K.F. HOUBEN  | K 466      |

### CHILD DEVELOPMENT

Chair: Alicia Rodriquez-Estrada, TE-516, (213) 763-3938

#### **Child Development Courses Flow Chart**



|          |          |                              |         |             | 100.0010   |
|----------|----------|------------------------------|---------|-------------|------------|
|          |          | ELOPMENT 001                 |         |             | 3.00 UNITS |
| CHILD    | ) GR(    | OWTH AND DEVELO              | PMEN    | T (UC:CSU)  |            |
| Advisory | y: Engli | sh 28.                       |         |             |            |
| Childho  | od deve  | elopment from conception the | rough a | dolescence. |            |
| 1201     | lec      | 8:35am - 10:00am             | MW      | C. VEGA     | K 262      |
| 1202     | lec      | 10:10am - 11:35am            | TTh     | J.Y. BABB   | K 262      |
| 1203     | lec      | 11:45am - 1:10pm             | MW