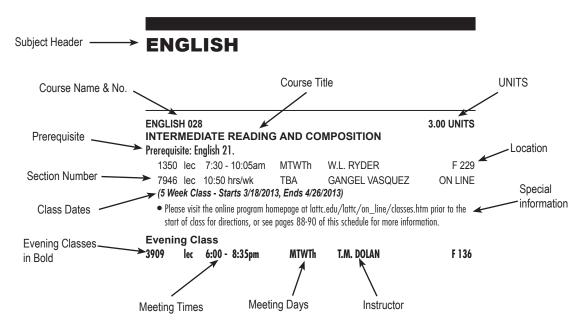

|        |       |                | 1100.00            |
| Noncredit - Continuing Education                                                          |        |       |                |                    |
| College Readiness                                                                         |        | CN    |                | 4930.62            |
| ESL: Beginning                                                                            |        | CN    |                | 4930.82            |
| Workplace Readiness Certificate of Completion                                             |        | CN    |                | 4930.12            |

# Spring 2013 Schedule of Classes

#### How to read the schedule of classes:



#### Notes:

- 1. Bold face type denotes Evening Classes
- 2. Building and Room Number (If an address is given instead of a regular building and room number, the class is an off-campus class meeting at the address shown.)
- 3. TBA To Be Arranged
- 4. "RPT" followed by a number shows the number of times that a class may be repeated for credit.
- 5. HRS Hours per week
- 6. Lab Laboratory
- 7. Lec Lecture

### **Course Descriptions:**

- UC this course is acceptable for unit credit at all branches of the University of California.
- CSU this course is acceptable for credit at all branches of the California State universities and colleges.
- NDA (Non Degree Applicable)-this course is offered for college credit but cannot be applied toward graduation requirements for the associate degree.

# *