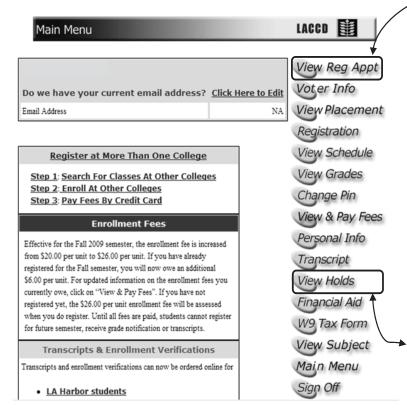

To view your personal information. To make corrections, visit Admissions & Records in JH- 1st Floor.
- 4. Please remember to LOG OUT (click "Sign Out") after you are finished.

## Registration Appointment and "Hold" Checked

## Step 1: How to find registration appointment

Students can find their registration appointment date by (1) logging on our college website <u>(lattc.edu)</u>, (2) go to the navigation menu and place the cursor on **Students**, (3) click on **Student Information System** on the drop down menu,



(4) log in by entering their Social Security # or Student ID # and enter the 4 digit PIN (which is the month and day of their birthday), and (5) click on View Reg Appointment to get their date of registration.

Step 2: Check if any HOLDS exist prior to enrolling for classes



Too many times students attempt to register online or in-person and cannot enroll in classes because of existing **HOLDS** (e.g. Enrollment fee holds, health fee holds). Any HOLD will prevent a student from enrolling in classes. Therefore, to ensure that students can enroll for classes without any problems, they need to check if any HOLDS exist.

To determine if student has a HOLD on his/her records, they must do the following: (1) logging on our college website (lattc.edu), (2) go to the navigation menu and place the cursor on **Students**, (3) click on **Student Information System** on the drop down menu, (4) log in by entering their Social Security # or Student ID # and enter the 4 digit PIN (which is the month and day of their birthday), and (5) click on **View HOLDS**. If a **HOLD**