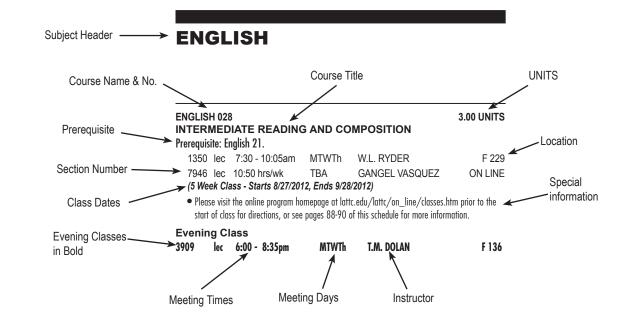

|        | •           |
| 3007.00 Cosmetology                                 | •      | •           | 0956.50 Welding Gas and Electric                           | •      | ٠           |
| 1306.30 Culinary Arts                               | •      | •           | 0956.50 Welding Gas & Electric: Construction Technologies  |        | ٠           |
| 1306.30 • Baking, Professional                      | •      | •           |                                                            |        |             |
| 1307.00 • Restaurant & Food Services Management     |        |             |                                                            |        |             |

LOS ANGELES TRADE-TECHNICAL COLLEGE

# FALL 2012 SCHEDULE OF CLASSES

### How to read the schedule of classes:



### Notes:

- 1. Bold face type denotes Evening Classes
- 2. Building and Room Number (If an address is given instead of a regular building and room number, the class is an offcampus class meeting at the address shown.)
- 3. TBA To Be Arranged
- 4. "RPT" followed by a number shows the number of times that a class may be repeated for credit.
- 5. HRS Hours per week
- 6. Lab Laboratory
- 7. Lec Lecture

### **Course Descriptions:**

- 1. UC this course is acceptable for unit credit at all branches of the University of California.
- 2. CSU this course is acceptable for credit at all branches of the California State universities and colleges.
- NDA (Non Degree Applicable)-this course is offered for college credit but cannot be applied toward graduation requirements for the associate degree.