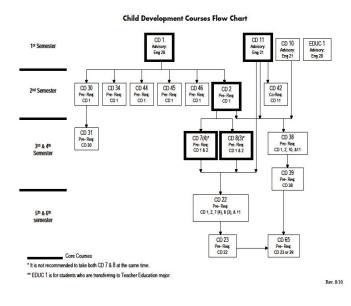

| 5.00 UNITS<br>K 406<br>K 466<br>TE 120<br>K 464<br>K 406<br>K 466<br>5.00 UNITS<br>TE 120<br>K 464<br>5.00 UNITS<br>K 258<br>K 464<br>5.00 UNITS |

#### FALL 2012 CLASSES

### 49

### CHILD DEVELOPMENT

#### Chair: Alicia Rodriquez-Estrada, TE-516, (213) 763-3938



| CHILD    | ) DEV          | ELOPMENT 001                                  |              |                                                                        | 3.00 UNITS      |
|----------|----------------|-----------------------------------------------|--------------|------------------------------------------------------------------------|-----------------|
|          |                | WTH AND DEVELO                                | PMENT (L     | JC:CSU)                                                                |                 |
| Advisory |                |                                               |              |                                                                        |                 |
| 1200     |                | lopment from conception the 10:1