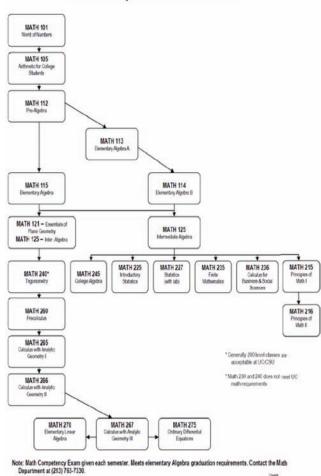

P - CNC 135<br>ADVANCED APPLIED MATHEMATICAL CALCULTIONS (CSU    | 3.00 UNITS      |
| 0614 lec 10:10am - 11:35am MW S.T. SHIBUYA                                  | F 164C          |

## MARKETING

#### Chair: Paulette Bailey, K-225, (213) 763-7269

| MARKETING 001<br>PRINCIPLES OF SELLING (CSU)                   |               | 3.00 UNITS |
|----------------------------------------------------------------|---------------|------------|
| 0187 lec 10:10am - 11:35am TTh                                 | A.U. MCINTOSH | K 262      |
| MARKETING 021                                                  |               | 3.00 UNITS |
| PRINCIPLES OF MARKETING (CSU)<br>0188 lec 11:45am - 1:10pm TTh | A.U. MCINTOSH | K 262      |

### MATHEMATICS

#### Chair: Margaret Murphy, TE-506 (213) 763-7320



### **Course Sequence in Mathematics**

LOS ANGELES TRADE-TECHNICAL COLLEGE

#### FALL 2012 CLASSES 6

### 63

#### Class Offering Timetable - NEXT TIME OFFERED

| Evening Class         TOLL BARROW         TE 300           MATHEMATICS 105         3.00 UNITS           ARITHMETIC (NDA)         Prerequisit: MATH 101.           1909         lec         8:35am - 10:00am         MW         H. LIU         TE 411           1910         lec         8:35am - 10:00am         TTh         M. TOWHIDLOW         TE 411           1911         lec         11:45am - 1:10pm         TTh         M. TOWHIDLOW         TE 411           1911         lec         10:10am - 11:35am         TTh         H. LIU         TE 412           1915         lec         10:10am - 11:35am         TTh         H. LIU         TE 412