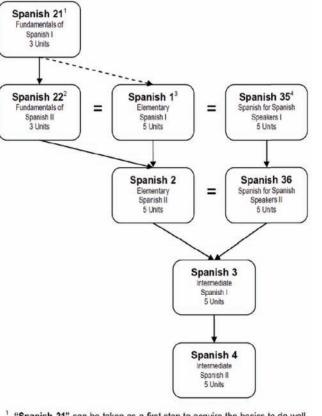

gement         No           Collection Systems,<br>Routing & Mgmt         No           Waste Reduction<br>And Recycling         No           Solid Weste Facilities         No | Management No<br>Collection Systems,<br>Routing & Mgmt No<br>Waste Reduction<br>And Recycling No | Management         No         X           Collection Systems,<br>Routing & Mgmt         No            Waste Reduction<br>And Recycling         No            Solid Weste Facilities         No         X | Management         No         X           Collection Systems,<br>Routing & Mgmt         No         X           Waste Reduction<br>And Recycling         No         X           Solid Waste Facilities         No         X |

### **SPANISH**

#### Chair: John Glavan, TE-520, (213) 763-3931

### **Spanish Course Sequence**



- <sup>1</sup> "Spanish 21" can be taken as a first step to acquire the basics to do well in "Spanish 1" or as part of the sequence "Spanish 21 - Spanish 22".
- <sup>2</sup> Completion of the sequence "Spanish 21 Spanish 22" fulfills the requirement for "Spanish 1". This sequence is recommended for students who do not have the time to embark in a 5-unit class all at once.
- $^{3}\,$  "Spanish 1" and "Spanish 2" are recommended for non-native speakers.
- <sup>4</sup> "Spanish 35" and "Spanish 36" are recommended for heritage-language speakers (also known as bilingual speakers or native speakers.)

| SPANISH 001 5.00 UNITS                  |           |                          |       |               |            |  |  |  |
|-----------------------------------------|-----------|----------