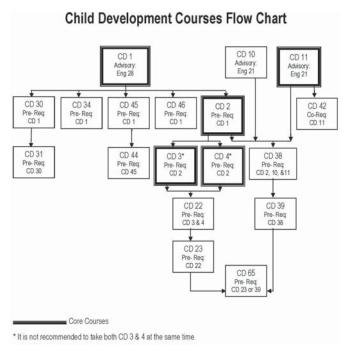

| 3.00 UNITS |
|         |        |                                                          |              | D PRACTICES (CSL  | I)         |
|         |        | required. Prerequisite:                                  |              | ,                 |            |
| 1208    | lec    | 8:35am - 10:00am                                         | MW           | J.Y. BABB         | K 262      |
|         |        |                                                          |              |                   |            |
| 1209    | lec    | 9:00am - 12:10pm                                         | S            | M.J. UDEOCHU      | K 262      |
|         |        | 9:00am - 12:10pm<br><b>Class</b>                         | S            | M.J. UDEOCHU      | K 262      |



| CHILD               | DEV               | ELOPMENT 004                                   |                 |                         | 3.00 UNITS   |
|---------------------|-------------------|------------------------------------------------|-----------------|-------------------------|--------------|
| CREAT               | IVE               | EXPERIENCES FOR                                | CHILDE          | REN II (CSU)            |              |
|                     |                   | Child Development 2.<br>Id lesson planning: ma | wth and a       | ianaa                   |              |
| 1210                | lec               | 11:45am - 2:55pm                               | ain ana sc<br>T | R.M. MCLAUGHLIN         | Н 340        |
| 1210                | lec