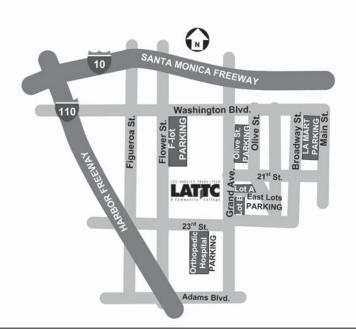

### LOS ANGELES COMMUNITY COLLEGE DISTRICT • 770 W. Wilshire Blvd., Los Angeles, California 90017 • (213) 891-2000