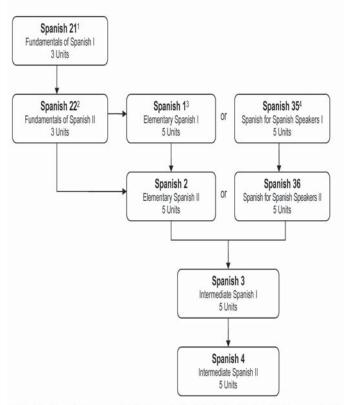

| 3.00 UNITS                         |
| SPAN<br>FUND<br>Eve<br>3868<br>SPAN<br>FUND                             | ISH 0 AMEN ening lec ISH 0 AMEN                     | 3:45pm -<br>21<br>NTALS OF<br>Class<br>5:00pm -                | 6:25pm<br>SPANISI<br>6:25pm<br>SPANISI          | H I (UC:C       | P. ROLDAN  SU)  R. BUSCAGLIA                | K 368 3.00 UNITS                   |
| SPANI<br>FUND<br>8868<br>SPANI<br>FUND<br>Eve<br>3870<br>SPANI<br>SPANI | lec ISH 0 AMEN ening lec ISH 0 AMEN ening lec ISH F | 3:45pm - 21 VTALS OF Class 5:00pm - 22 VTALS OF Class 5:00pm - | 6:25pm  SPANISI 6:25pm  SPANISI 6:25pm  ISH SPE | MW H I (UC:C    | P. ROLDAN  R. BUSCAGLIA  CSU)  R. BUSCAGLIA | K 368 3.00 UNITS  K 366 3.00 UNITS |

**4.00 UNITS** 

**3.00 UNITS** 

# **Spanish Course Sequence**



- 1 "Spanish 21" can be taken as a first step to acquire the basic to do well in "Spanish 1" or as part of the sequence "Spanish 21 - Spanish 22".
- <sup>2</sup> Completion of the sequence "Spanish 21 Spanish 22" fulfills the requirement for "Spanish 1". This sequence is recommended for students who do not have the time to embark in a 5 unit class all at once.
- 3 "Spanish 1" and "Spanish 2" are recommended for non-native speakers.
- 4 "Spanish 35" and "Spanish 36" are recommended for heritage-language speakers (also known as nativespeakers or bilingual speakers.)

## **SPEECH**

| SPEEC | H 10 | 1                 |        |             | <b>3.00 UNITS</b> |
|-------|------|-------------------|--------|-------------|-------------------|
| ORAL  | COM  | MUNICATION I (U   | JC:CSU | <b>I)