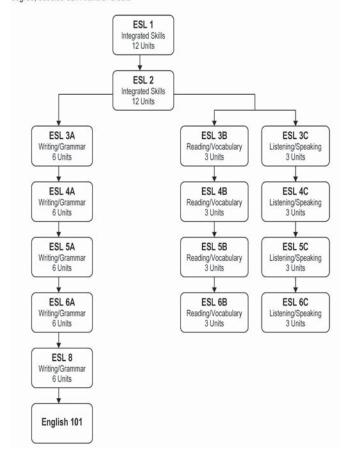

COLLEGE ENGLISH AS A SECOND LANGUAGE IV: READING AND **VOCABULARY**

Prerequisite: ESL 3A

| 0887 | lec | 10:10am - 11:35am | MTWTh | K.C. KINYON | E 216 |
|------|-----|-------------------|-------|-------------|-------|
| 8880 | lec | 5:45pm - 8:35pm   | MW    | STAFF       | E 105 |

# English as a Second Language Course Sequence

Trade-Tech offers a complete English as a Second Language package, all the way from ESL 1, for complete beginners, to ESL 8, which leads into English 101.

English learners can improve their skills in writing and grammar (the ESL "A" classes), reading and vocabulary (the "B" classes), and listening and speaking (the "C" classes).

The units from core ESL classes above level 2 not only apply towards the community college degree, but also earn transfer credit.



# ENGLISH AS A SECOND LANGUAGE 004B 3.00 UNITS COLLEGE ENGLISH AS A SECOND LANGUAGE IV: WRITING AND GRAMMAR (UC:CSU)

Prerequisite: 3B

| 0889 | lec | 8:35am - 10:00am | TTh | K.C. KINYON | TBA   |
|------|-----|------------------|-----|-------------|-------|
| 0890 | lec | 5:45pm - 8:35pm  | Th  | STAFF       | E 209 |

# ENGLISH AS A SECOND LANGUAGE 005A 6.00 UNITS COLLEGE ENGLISH AS A SECOND LANGUAGE V: WRITING AND GRAMMAR (CSU)

Prerequisite: ESL 4A

| 0891 | lec | 10:10am - 11:35am | MTWTh | C. ANKETELL | E 214 |
|------|-----|-------------------|-------|-------------|-------|
| 0892 | lec | 11:45am - 1:10pm  | MTWTh | K.C. KINYON | TBA   |

# ENGLISH AS A SECOND LANGUAGE 005B 3.00 UNITS COLLEGE ENGLISH AS A SECOND LANGUAGE V: READING AND VOCABULARY

Prerequisite: ESL 4B

0893 lec 8