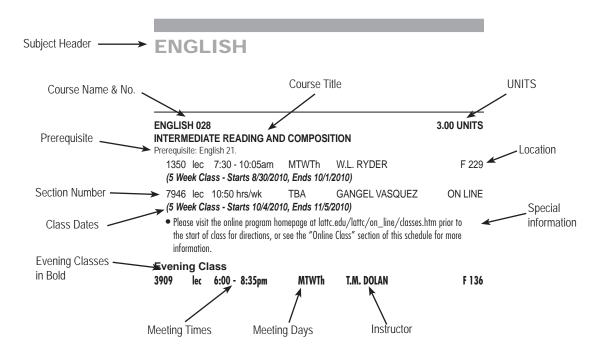

Movement Education/Playground 0835.81 • Fitness for Special Population 0835.10 • Dance, Beginning 0835.11 • Dance, Advanced 0952.30 Plumbing 0952.31 Plumbing: Construction Technologies 0958.00 Process Technology 0945.11 Refrigeration and Air Conditioning Mechanics-AA 0945.10 Refrigeration and Air Conditioning Mechanics-AS 0946.11 • Fundamentals of Refrigeration & Air Conditioning 1306.11 Restaurant Management 1013.01 Sign Graphics 0999.01 Street Maintenance Technology 1303.32 Tailoring-Adjunct 1013.00 Visual Communications 0958.00 Waste Wastewater Technology 0958.01 Wastewater Technology 0958.02 • Supply Water Technology 0958.03 • Wastewater Technology 0958.04 • Solid Waste Management Technology | •    | •      |

# FALL 2010 SCHEDULE OF CLASSES

### How to read the schedule of classes:



#### Notes:

- Bold face type denotes Evening Classes
- Building and Room Number (If an address is given instead of a regular building and room number, the class is an offcampus class meeting at the address shown.)
- 3. TBA To Be Arranged
- "RPT" followed by a number shows the number of times that a class may be repeated for credit.
- 5. HRS Hours per week
- 6. Lab Laboratory
- 7. Lec Lecture

### **Course Descriptions:**

- UC this course is acceptable for unit credit at all branches of the University of California.
- CSU this course is acceptable for credit at all branches of the California State universities and colleges.
- NDA (Non Degree Applicable)-this course is offered for college credit but cannot be applied toward graduation requirements for the associate degree.



# Notice of