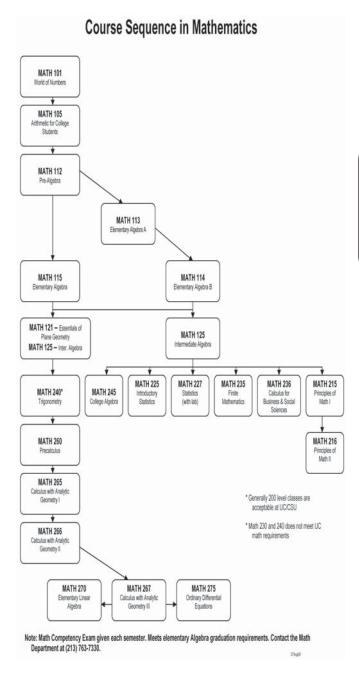

:10am - 11:35am                     | MW  | K.H. LEE    | TE 221     |
| 1933  | lec   | 11:45am - 1:10pm                      | TTh | S. KUNARAK  | TE 413     |
| Eve   | ening | Class                                 |     |             |            |
| 4170  | lec   | 6:00pm - 9:10pm                       | T   | B.A. PAIGE  | TE 308     |
| ELEME | NTAI  | TICS 114<br>RY ALGEBRA B<br>Math 113. |     |             | 3.00 UNITS |
| 1936  | lec   | 10:10am - 11:35am                     | MW  | STAFF       | TE 415     |
| 1937  | lec   | 10:10am - 11:35am                     | TTh | B.A. PAIGE  | TE 310     |
| Eve   | ning  | Class                                 |     |             |            |
| 4176  | lec   | 6:00pm - 9:10pm                       | T   | M.M. NAKANO | TE 412     |



|                                         |                                             | TICS 115<br>Ry algei                                               | BRA                   |                      | 5.                                                      | 00 UNITS                              |
|-----------------------------------------|---------------------------------------------|--------------------------------------------------------------------|-----------------------|----------------------|---------------------------------------------------------|---------------------------------------|
| Prerequ                                 |                                             | MATH 112                                                           |                       |