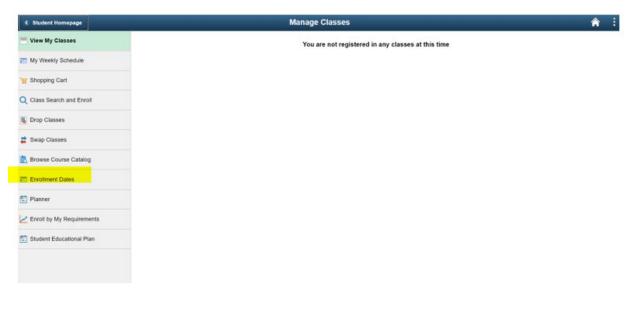

## **Important Calendar Dates**

- Go to PeopleSoft Student Portal Home Page
- Click on "Manage Classes"

• Click on "Enrollment Information" for calendar dates especially "drop dates"

| Student Homepage        |                                                  | Manage Classes                                                        |  |
|-------------------------|--------------------------------------------------|-----------------------------------------------------------------------|--|
| Enrollment Dates        |                                                  |                                                                       |  |
| View My Classes         | Date Information for Summer 2021                 |                                                                       |  |
| My Weekly Schedule      | Term Start / End Date:                           | 06/14/2021 - 08/29/2021                                               |  |
| ישָׁי Shopping Cart     | Your Appointment Start Date/Time:                | 04/28/2021 08:00:00 AM                                                |  |
|                         | Open Enrollment Start Date:                      | 05/10/2021                                                            |  |
| Class Search and Enroll | Your Enrollment Limits                           | 9.00                                                                  |  |
| Drop Classes            | Date Information for Fall 2021                   |                                                                       |  |
|                         | Term Start / End Date:                           | 08/30/2021 - 12/19/2021                                               |  |
| 🛓 Swap Classes          | Your Appointment Start Date/Time:                | 06/11/2021 08:00:00 AM                                                |  |
| arowse Course Catalog   | Open Enrollment Start Date:                      | 06/18/2021                                                            |  |
|                         | Your Enrollment Limits                           | 19.00                                                                 |  |
| Enrollment Dates        |                                                  |                                                                       |  |
| Planner                 | Note that additional class specific dates are lo | cated on the Enrollment Information section of the Class Details page |  |
|                         |                                                  |                                                                       |  |