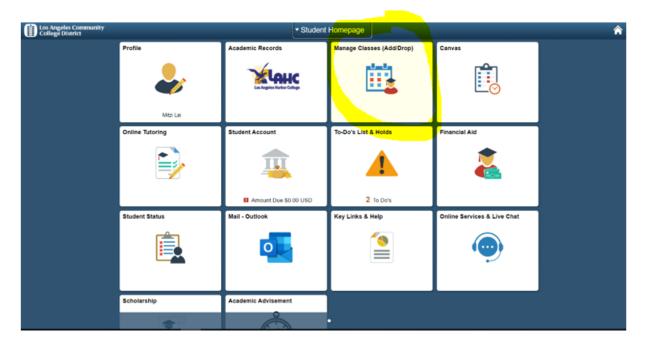

## **Important Calendar Dates**

- Go to PeopleSoft Student Portal Home Page
- Click on "Manage Classes"

• Click on "Enrollment Information" for calendar dates especially "drop dates"

| Student Homepage        |                                                  | Manage Classes                                                        |  |
|-------------------------|--------------------------------------------------|-----------------------------------------------------------------------|--|
| Enrollment Dates        |                                                  |                                                                       |  |
| View My Classes         | Date Information for Summer 2021                 |                                                                       |  |
| My Weekly Schedule      | Term Start / End Date:                           | 06/14/2021 - 08/29/2021                                               |  |
| ישָׁי Shopping Cart     | Your Appointment Start Date/Time:                | 04/28/2021 08:00:00 AM                                                |  |
|                         | Open Enrollment Start Date:                      | 05/10/2021                                                            |  |
| Class Search and Enroll | Your Enrollment Limits                           | 9.00                                                                  |  |
| Drop Classes            | Date Information for Fall 2021                   |                                                                       |  |
|                         | Term Start / End Date:                           | 08/30/2021 - 12/19/2021                                               |  |
| 🛓 Swap Classes          | Your Appointment Start Date/Time:                | 06/11/2021 08:00:00 AM                                                |  |
| arowse Course Catalog   | Open Enrollment Start Date:                      | 06/18/2021                                                            |  |
|                         | Your Enrollment Limits                           | 19.00                                                                 |  |
| Enrollment Dates        |                                                  |                                                                       |  |
| Planner                 | Note that additional class specific dates are lo | cated on the Enrollment Information section of the Class Details page |  |
|                         |                                                  |                                                                       |  |